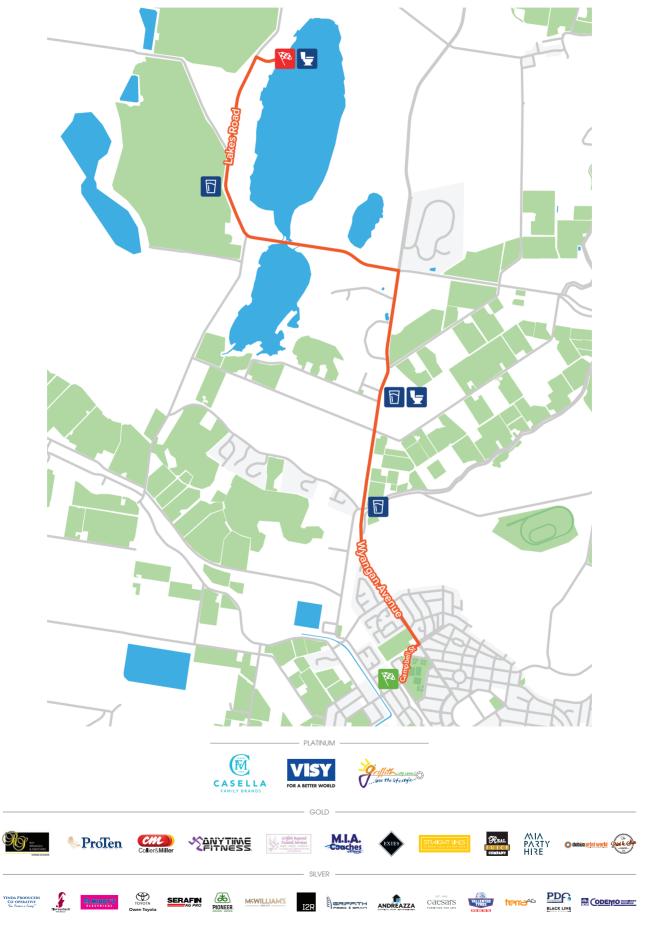

## Sunday 24 September, 2023, 8am

**COURSE MAP:** From Jubilee Oval to Lake Wyangan Picnic Area

(Approximately 9.5kms)